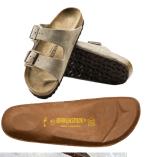

## Classic Sandals, Clogs, Thongs, and London styles:

Resole: includes outsoles and minor cork repair, cork sealant, and light upper cleaning.

Resole & Recork: includes new outsoles and new cork on all visible surfaces as needed, cork sealant, and light upper cleaning.

**Recraft:** our most popular repair, send us your really tired Birks, where the only thing left are the straps that have all those years of character, and we'll put them back on a new footbed, new outsoles, seal the cork, lightly clean the uppers, and get them back where they belong on your feet!