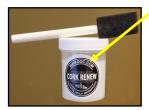

## ORDER FORM & MAILING LABEL 2025 Repairs for Traditional BIRKENSTOCK Sandals & Clogs

Posolo \$60.75 \$

| ADDRESS:                    | MBER DAYTIME:                                                                             |                         | _ ZIP     | ):<br> |
|-----------------------------|-------------------------------------------------------------------------------------------|-------------------------|-----------|--------|
| NAME: ADDRESS: CITY:        | STATE:                                                                                    |                         | _ ZIP     | :<br>  |
|                             |                                                                                           |                         |           |        |
|                             |                                                                                           |                         |           |        |
|                             |                                                                                           |                         |           |        |
| OR PAY WITH VENMO: @birkdoc |                                                                                           |                         |           | venmo  |
|                             | S PAYABLE TO: Tom Lonergan                                                                | > U.S.MAIL<br>*<br>**** | m<br>* *® |        |
| PLEASE INCLUDE CHECK:       |                                                                                           | SERVICES S              |           |        |
|                             | rkdoc@gmail.com                                                                           | AATES POS               | Ta        |        |
|                             | email for immediate live assistance.<br>1-513-288-4928                                    | TOTAL                   | . \$<br>- |        |
| •                           | Return Shipping 1st pair (each additional pair add \$7.00)                                | \$13.75                 | \$        |        |
|                             | Professional Cork Renew 4 oz. bottle w/ foam applicator (each)                            | \$7.75                  | \$<br>\$  | 13.75  |
|                             | Pro Leather Conditioner<br>5 oz bottle (each)                                             | \$7.75                  | Ψ_<br>\$  |        |
|                             | Added to above services.  "Voted 2024 best new product by my Birkenstock customers.       | \$10.00                 | \$_<br>\$ |        |
|                             | Recraft - Soft Footbed With EVA Birkenstock Sole, Brown, Black.  "Dura Heel" Inserts (pr) | \$96.75                 | \$_       |        |
|                             | Recraft - Classic Footbed With EVA Birkenstock Sole, Brown, Black.                        |                         | \$_       |        |
|                             | Resole/Recork With EVA Birkenstock Sole, Brown, Black.                                    | \$72.75                 | \$_       |        |
|                             |                                                                                           |                         |           |        |